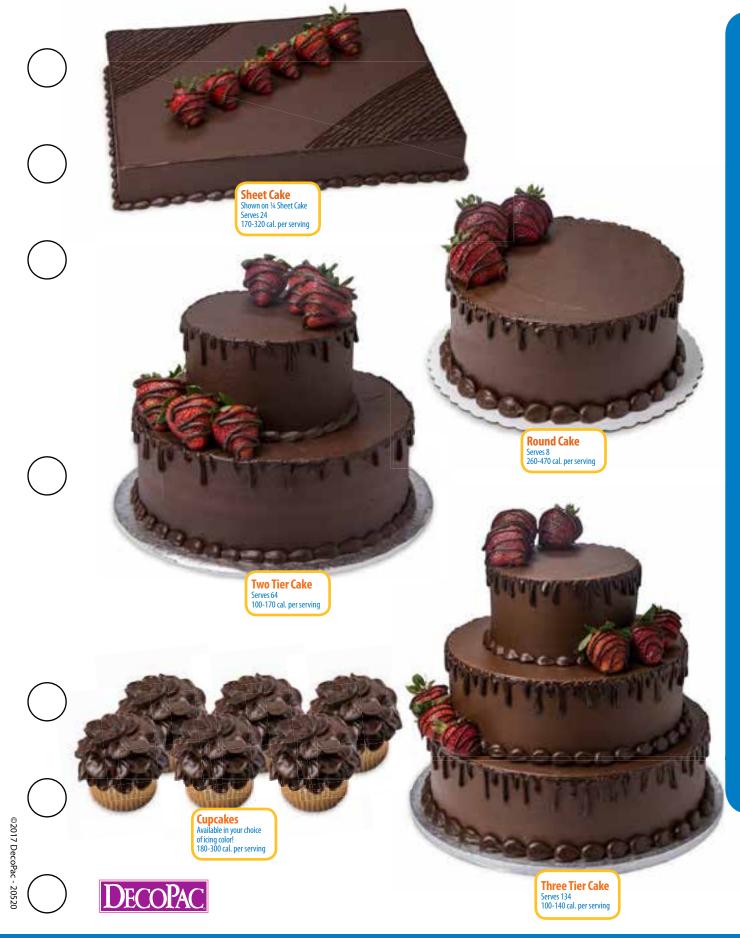

# Upscale

How many guests do you expect? Figure at least one slice of cake per guest. Cakes are traditionally cut in 1" x 2" slices for Tiered cakes. Serving size for sheet cakes is 2" x 2" slices.

Some cake toppers may require several days notice due to availability.

### 2-Tier Tier Round Cake

Available in White or Chocolate layers only
Serves 64

### **3-Tier Tier Round Cake**

Available in White or Chocolate layers only Serves 134 100/140 cal. per slice