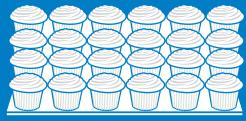

# Upscale

How many guests do you expect? Figure at least one slice of cake per guest. Cakes are traditionally cut in 1" x 2" slices for Tiered cakes. Serving size for sheet cakes is 2" x 2" slices.

Some cake toppers may require several days notice due to availability.



Available 6, 12, or 24 count 180/300 cal. per each



Serves 16 260/470 call per slice



**Cupcake Cake** 

Serves 12 190/510 cal. per each



**Party Combo Cake** 

Serves 14 - 16 280/430 cal. per slice



## **Cupcake Cake**

Serves 24 190/460 cal. per each



### 1/4 Sheet Cake with Image

Serves 24 170-320 cal. per slice



### 2-Tier Tier Round Cake

Available in White or Chocolate layers only
Serves 64



### **3-Tier Tier Round Cake**

Available in White or Chocolate layers only Serves 134 100/140 cal. per slice



















## Sophisticated Hipster