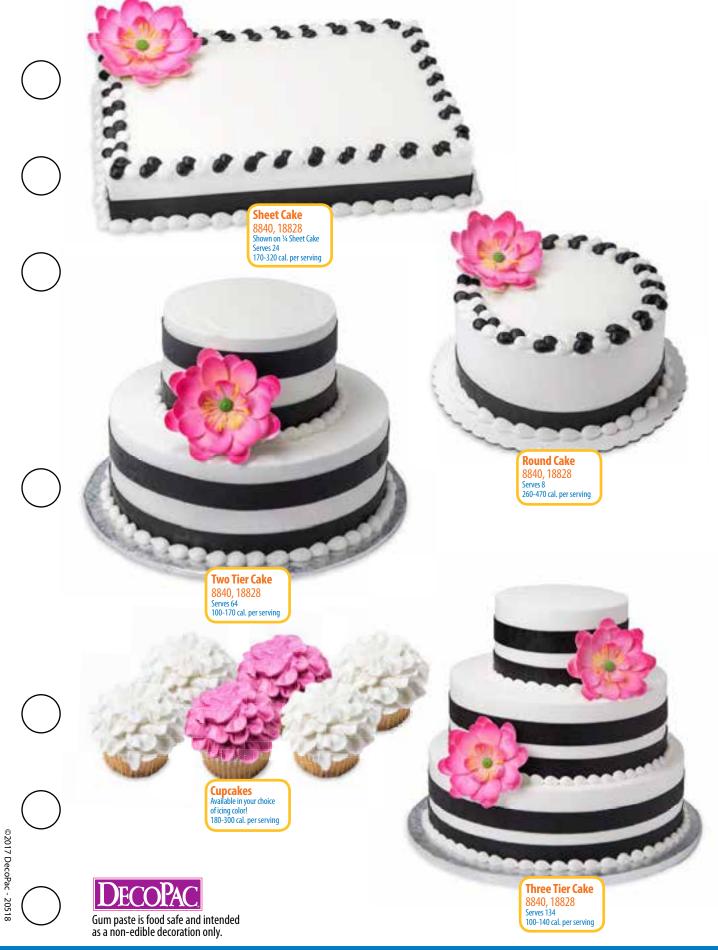

### 1/4 Sheet Cake with Image

Serves 24 170-320 cal. per slice

### 2-Tier Tier Round Cake

Available in White or Chocolate layers only
Serves 64

### **3-Tier Tier Round Cake**

Available in White or Chocolate layers only Serves 134 100/140 cal. per slice