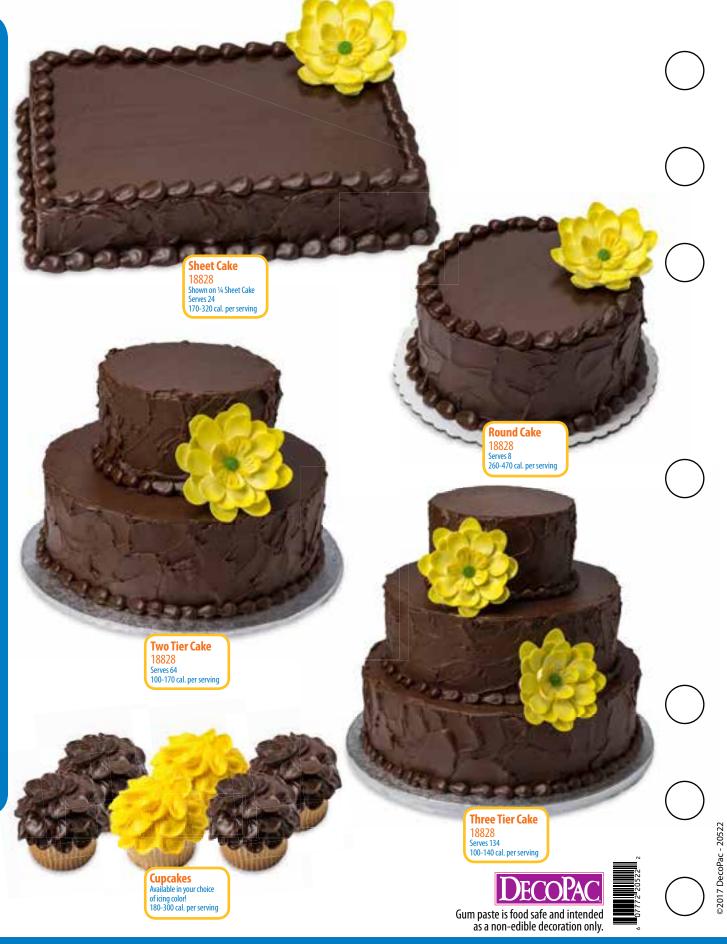

### 1/4 Sheet Cake with Image

Serves 24 170-320 cal. per slice

### 2-Tier Tier Round Cake

Available in White or Chocolate layers only
Serves 64

### **3-Tier Tier Round Cake**

Available in White or Chocolate layers only Serves 134 100/140 cal. per slice