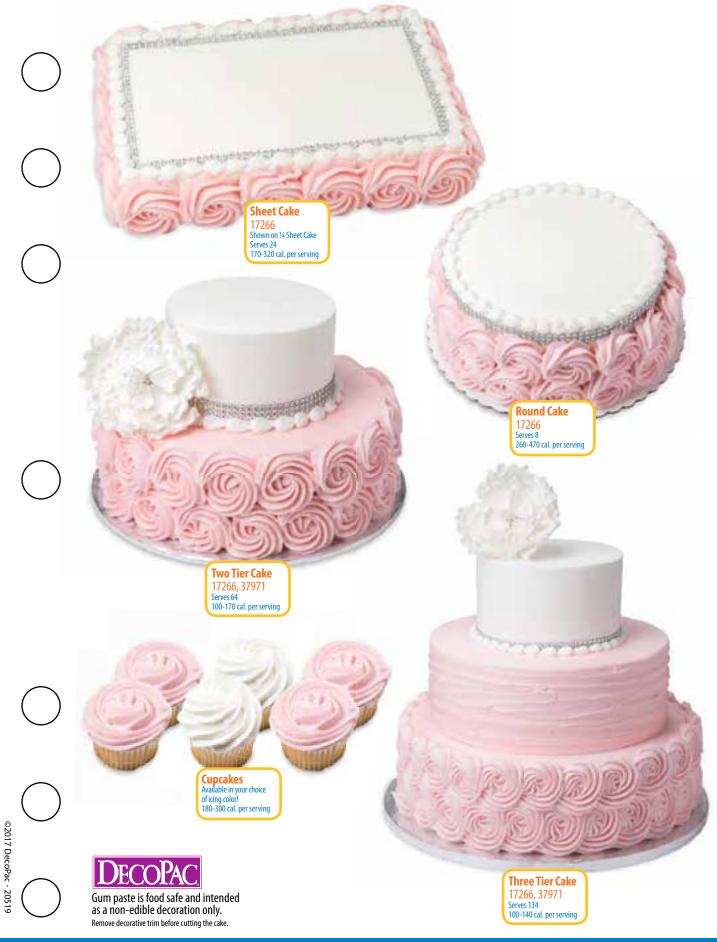

### 1/4 Sheet Cake with Image

Serves 24 170-320 cal. per slice

### 2-Tier Tier Round Cake

Available in White or Chocolate layers only
Serves 64

### **3-Tier Tier Round Cake**

Available in White or Chocolate layers only Serves 134 100/140 cal. per slice