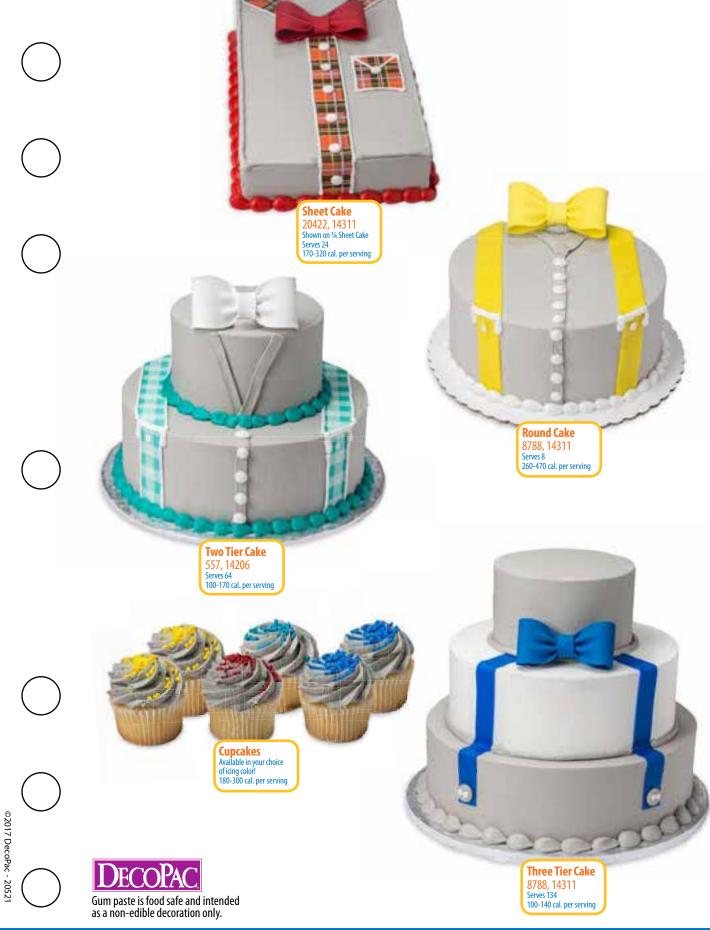

# Upscale

How many guests do you expect? Figure at least one slice of cake per guest. Cakes are traditionally cut in 1" x 2" slices for Tiered cakes. Serving size for sheet cakes is 2" x 2" slices.

Some cake toppers may require several days notice due to availability.

### 2-Tier Tier Round Cake

Available in White or Chocolate layers only
Serves 64

### **3-Tier Tier Round Cake**

Available in White or Chocolate layers only Serves 134 100/140 cal. per slice

## Sophisticated Hipster