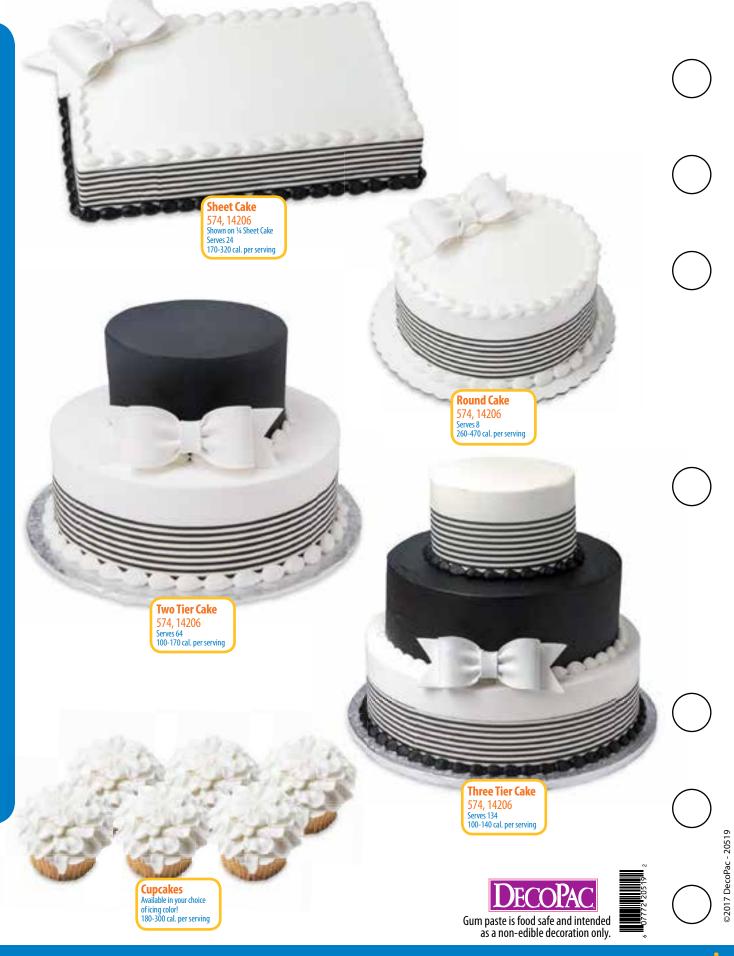

# Upscale

How many guests do you expect? Figure at least one slice of cake per guest. Cakes are traditionally cut in 1" x 2" slices for Tiered cakes. Serving size for sheet cakes is 2" x 2" slices.

Some cake toppers may require several days notice due to availability.

### 2-Tier Tier Round Cake

Available in White or Chocolate layers only
Serves 64

### **3-Tier Tier Round Cake**

Available in White or Chocolate layers only Serves 134 100/140 cal. per slice