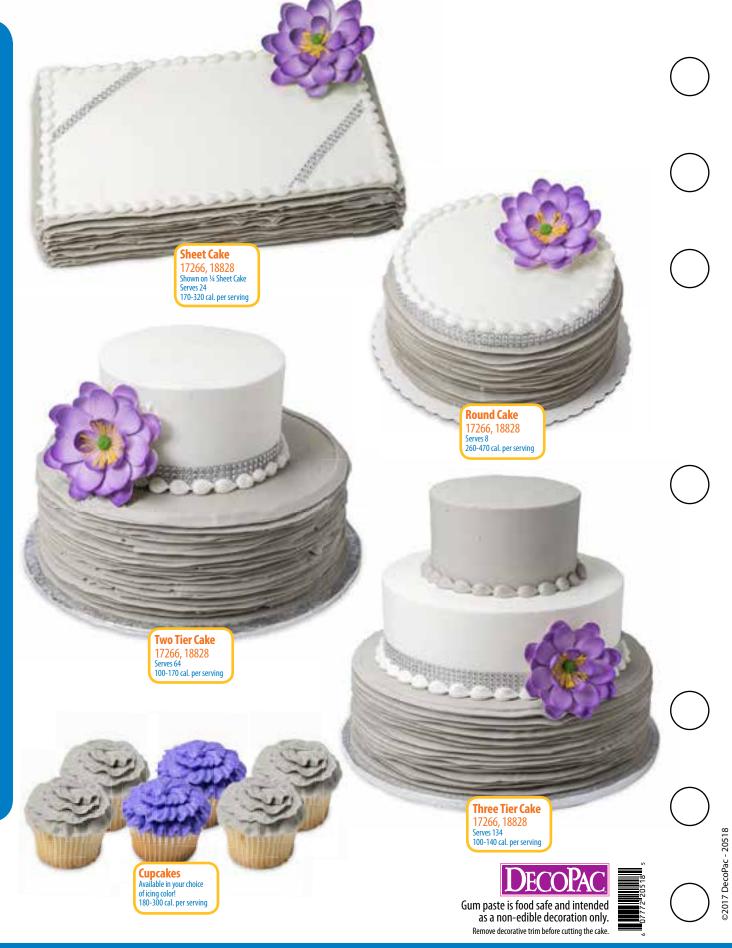

### 1/4 Sheet Cake with Image

Serves 24 170-320 cal. per slice

### 2-Tier Tier Round Cake

Available in White or Chocolate layers only
Serves 64

### **3-Tier Tier Round Cake**

Available in White or Chocolate layers only Serves 134 100/140 cal. per slice