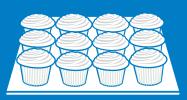

# Upscale

How many guests do you expect? Figure at least one slice of cake per guest. Cakes are traditionally cut in 1" x 2" slices for Tiered cakes. Serving size for sheet cakes is 2" x 2" slices.

Some cake toppers may require several days notice due to availability.



Available 6, 12, or 24 count 180/300 cal. per each



Serves 16 260/470 call per slice



**Cupcake Cake** 

Serves 12 190/510 cal. per each



**Party Combo Cake** 

Serves 14 - 16 280/430 cal. per slice



## **Cupcake Cake**

Serves 24 190/460 cal. per each



### 1/4 Sheet Cake with Image

Serves 24 170-320 cal. per slice



### 2-Tier Tier Round Cake

Available in White or Chocolate layers only
Serves 64



### **3-Tier Tier Round Cake**

Available in White or Chocolate layers only Serves 134 100/140 cal. per slice



















## Sophisticated Hipster