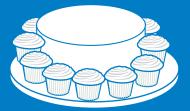

Available 6, 12, or 24 count 180/300 cal. per each

Serves 16 260/470 call per slice

**Cupcake Cake** 

Serves 12 190/510 cal. per each

**Party Combo Cake** 

Serves 14 - 16 280/430 cal. per slice