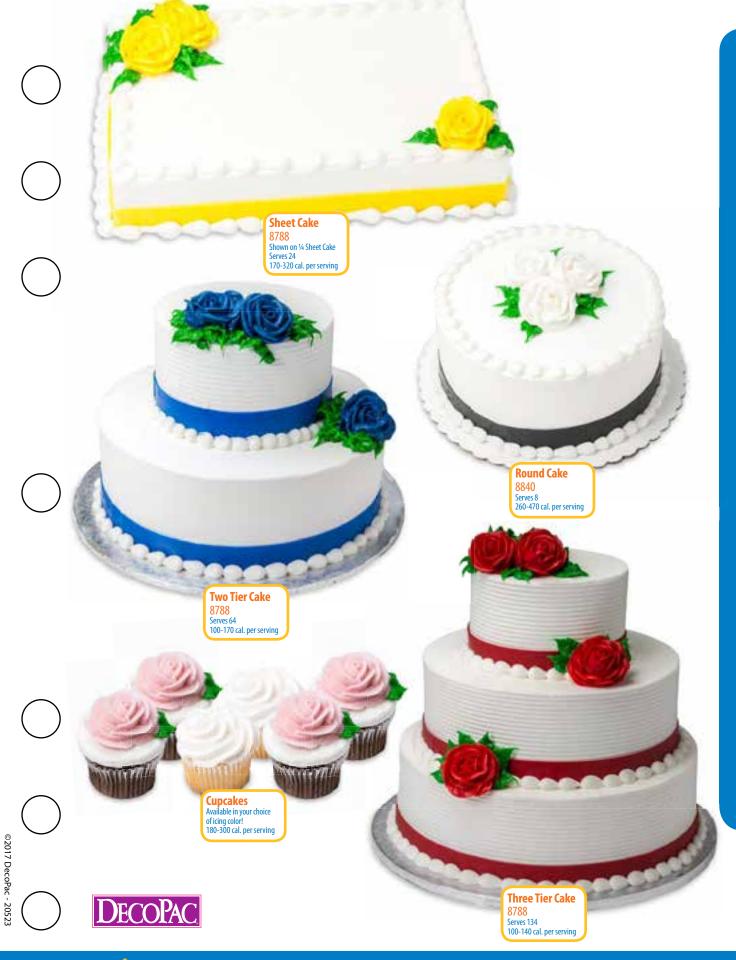

### 1/4 Sheet Cake with Image

Serves 24 170-320 cal. per slice

### 2-Tier Tier Round Cake

Available in White or Chocolate layers only
Serves 64

### **3-Tier Tier Round Cake**

Available in White or Chocolate layers only Serves 134 100/140 cal. per slice