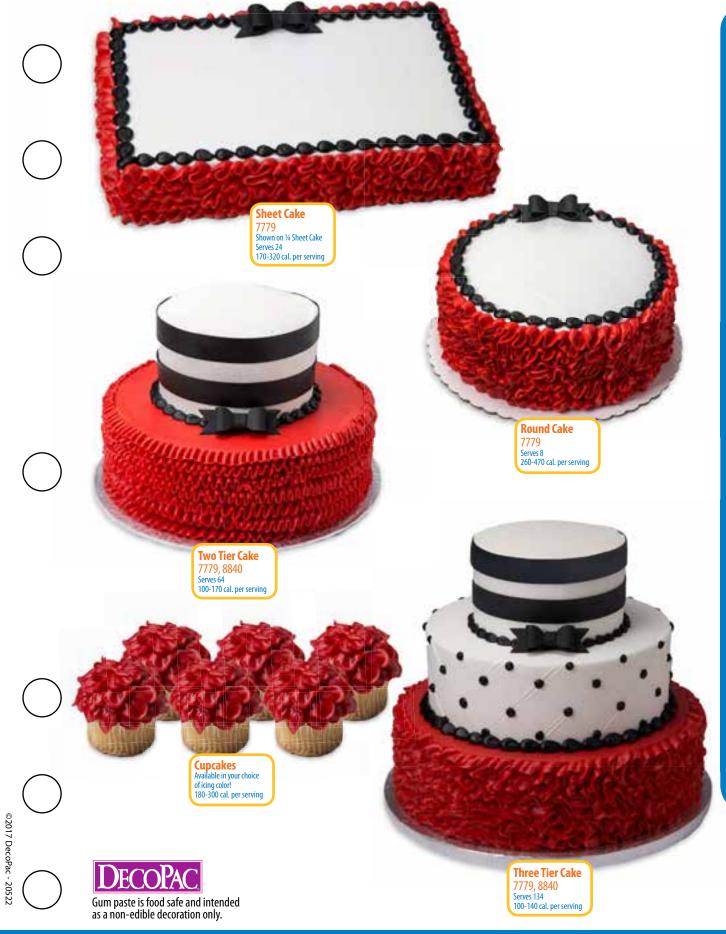

### 1/4 Sheet Cake with Image

Serves 24 170-320 cal. per slice

### 2-Tier Tier Round Cake

Available in White or Chocolate layers only
Serves 64

### **3-Tier Tier Round Cake**

Available in White or Chocolate layers only Serves 134 100/140 cal. per slice