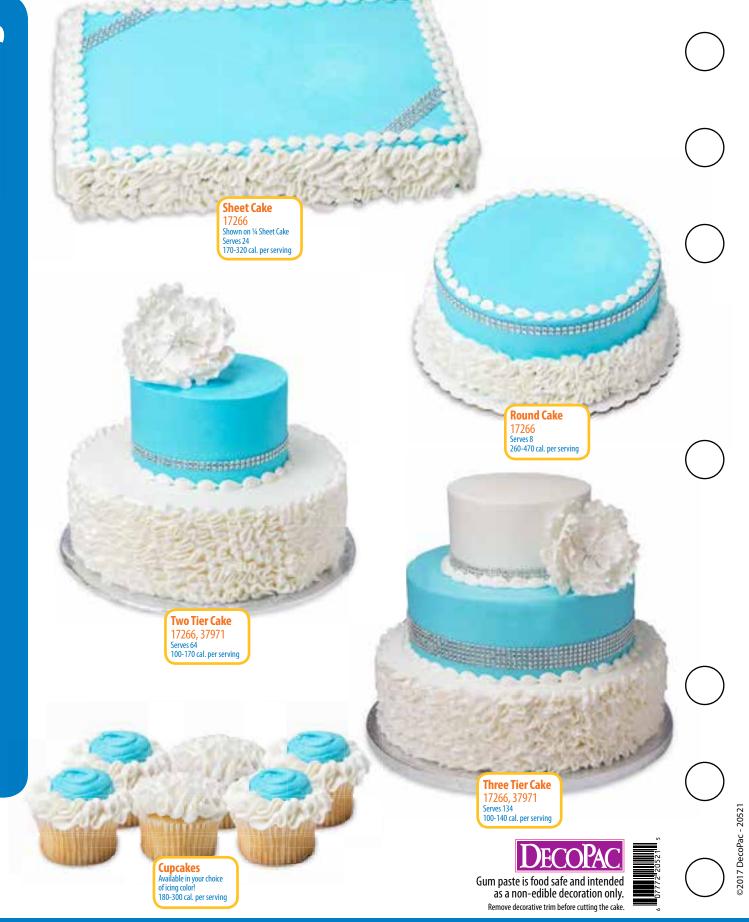

### 1/4 Sheet Cake with Image

Serves 24 170-320 cal. per slice

### 2-Tier Tier Round Cake

Available in White or Chocolate layers only
Serves 64

### **3-Tier Tier Round Cake**

Available in White or Chocolate layers only Serves 134 100/140 cal. per slice