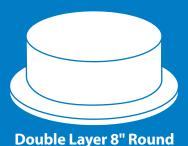

# Upscale

How many guests do you expect? Figure at least one slice of cake per guest. Cakes are traditionally cut in 1" x 2" slices for Tiered cakes. Serving size for sheet cakes is 2" x 2" slices.

Some cake toppers may require several days notice due to availability.