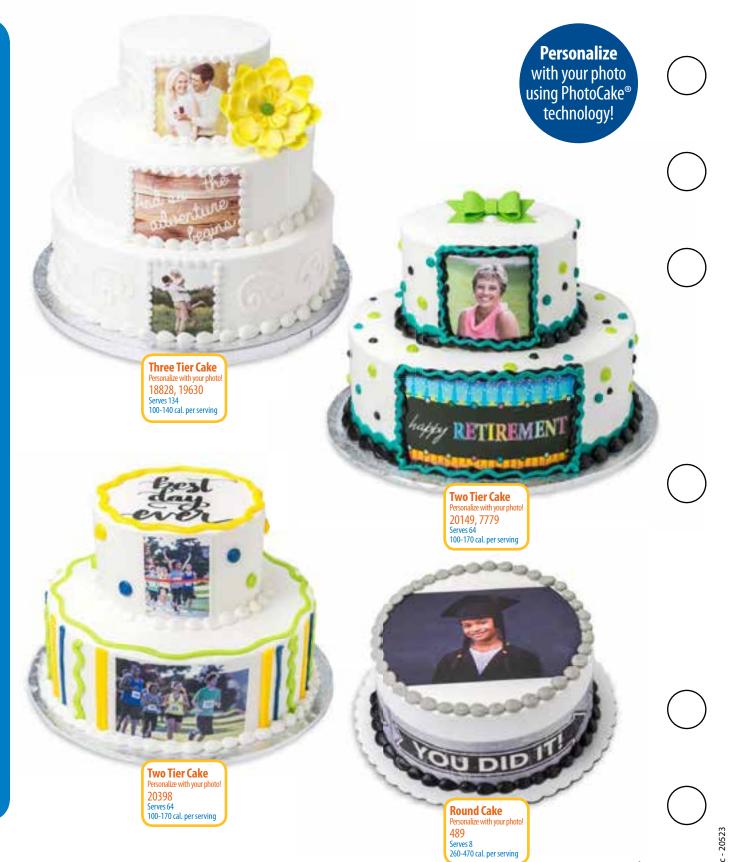

### **3-Tier Tier Round Cake**

Available in White or Chocolate layers only Serves 134 100/140 cal. per slice