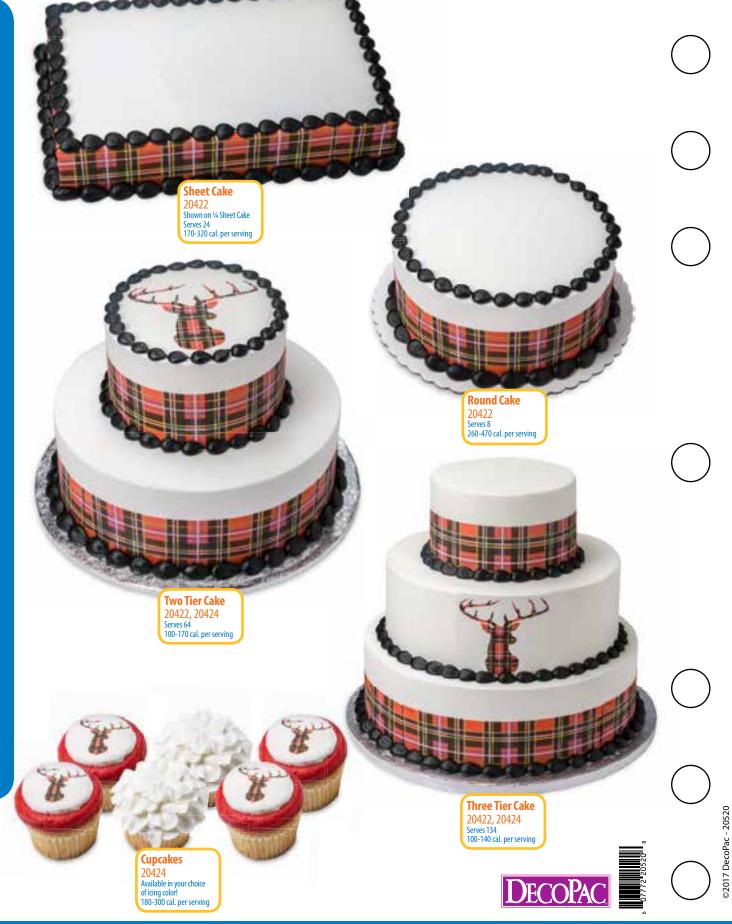

# Upscale

How many guests do you expect? Figure at least one slice of cake per guest. Cakes are traditionally cut in 1" x 2" slices for Tiered cakes. Serving size for sheet cakes is 2" x 2" slices.

Some cake toppers may require several days notice due to availability.

### 2-Tier Tier Round Cake

Available in White or Chocolate layers only
Serves 64

### **3-Tier Tier Round Cake**

Available in White or Chocolate layers only Serves 134 100/140 cal. per slice