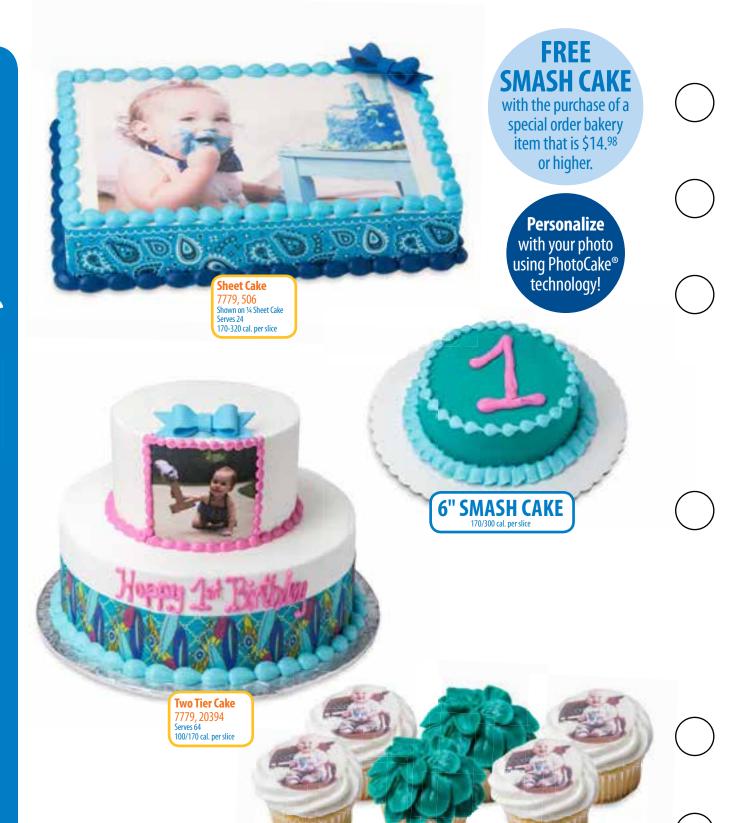

## Get a free smash cake with the purchase of a special order bakery item that is \$14% or higher

\*There is an additional charge for premium fillings, chocolate curls, and PhotoCake® cakes. Ask a Bakery Associate for more details on personalizing your cake and to confirm pricing.