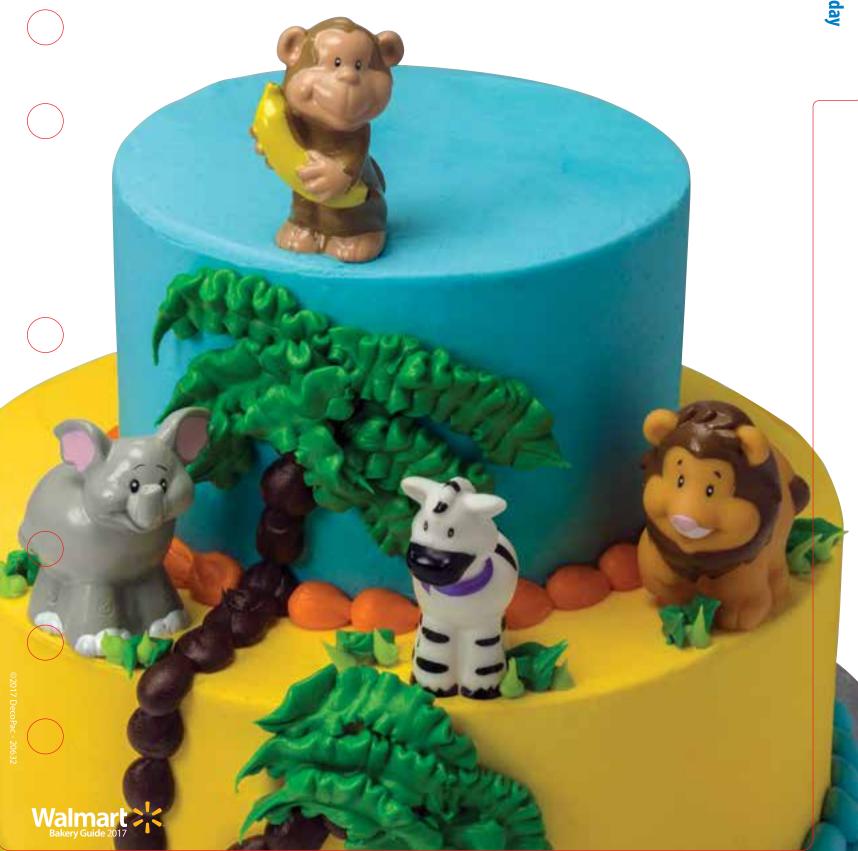

#### 2-Tier Tier Round Cake

Available in White or Chocolate layers only Serves 64 100/170 cal. per slice

## **3-Tier Tier Round Cake**

Available in White or Chocolate layers only Serves 134 100/140 cal. per slice