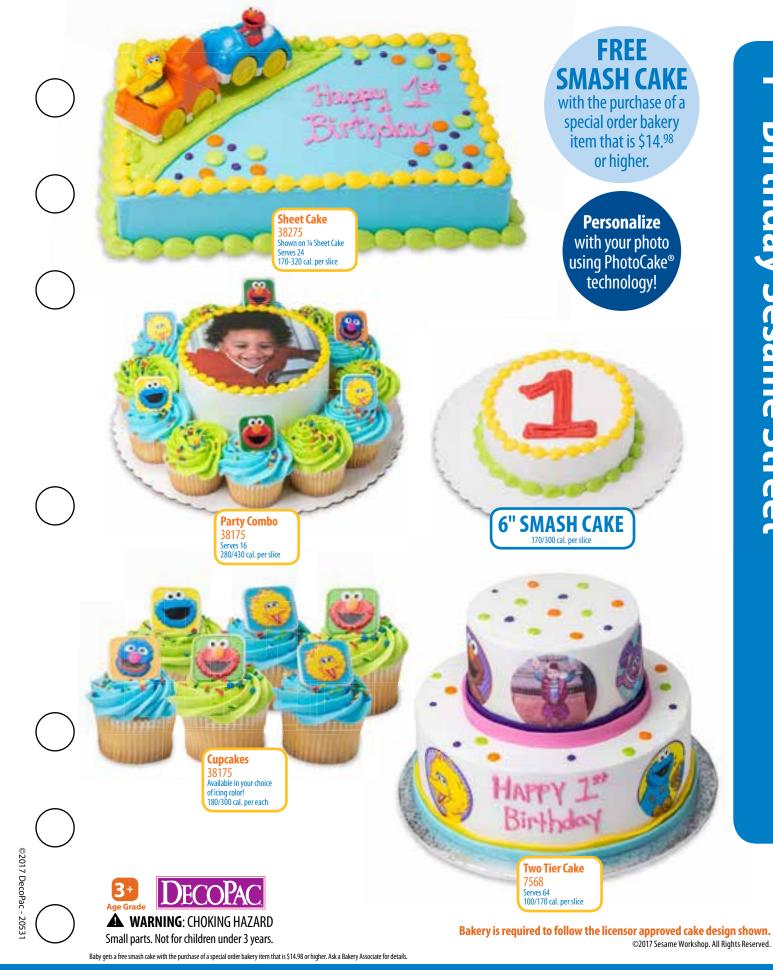

## Get a free smash cake with the purchase of a special order bakery item that is \$14% or higher

\*There is an additional charge for premium fillings, chocolate curls, and PhotoCake® cakes. Ask a Bakery Associate for more details on personalizing your cake and to confirm pricing.

Walmart > 5

Baby gets a free smash cake with the purchase of a special order bakery item that is \$14.98 or higher. Ask a Bakery Associate for details.

Gum paste is food safe and intended as a non-edible decoration only.