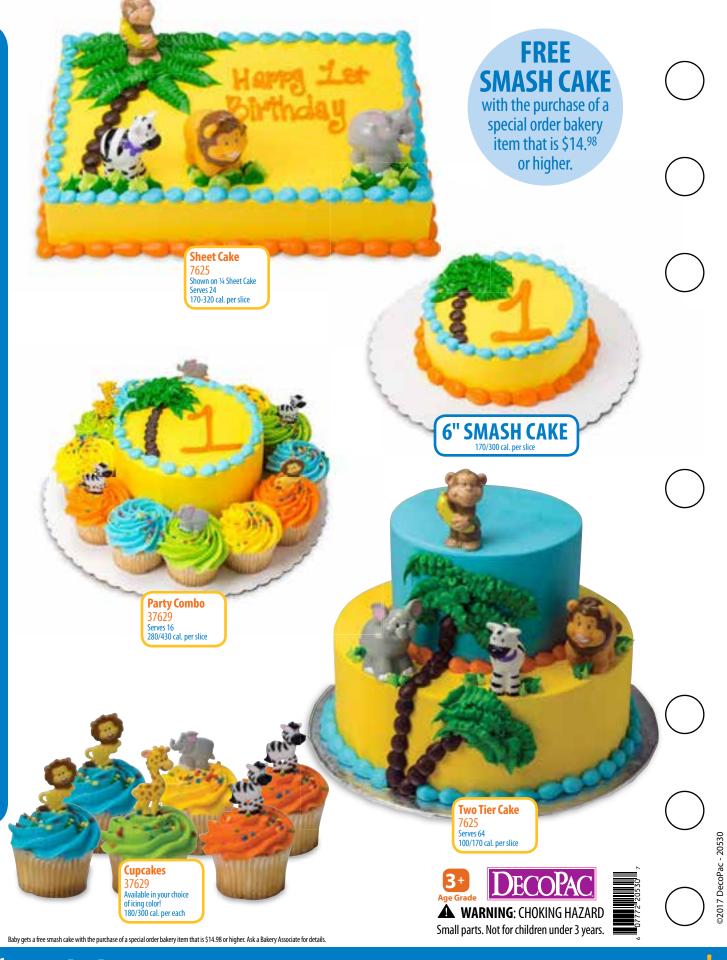

**Party Combo Cake** 

Serves 14 - 16 280/430 cal. per slice

# **Cupcake Cake**

Serves 24 190/460 cal. per each

# 1/4 Sheet Cake with Image

Serves 24 170-320 cal. per slice

#### 2-Tier Tier Round Cake

Available in White or Chocolate layers only Serves 64 100/170 cal. per slice

Baby gets a free smash cake with the purchase of a special order bakery item that is \$14.98 or higher. Ask a Bakery Associate for details.

**Cupcakes** 

Personalize with your photo! Available in your choice of icing color! 180/300 cal. per each