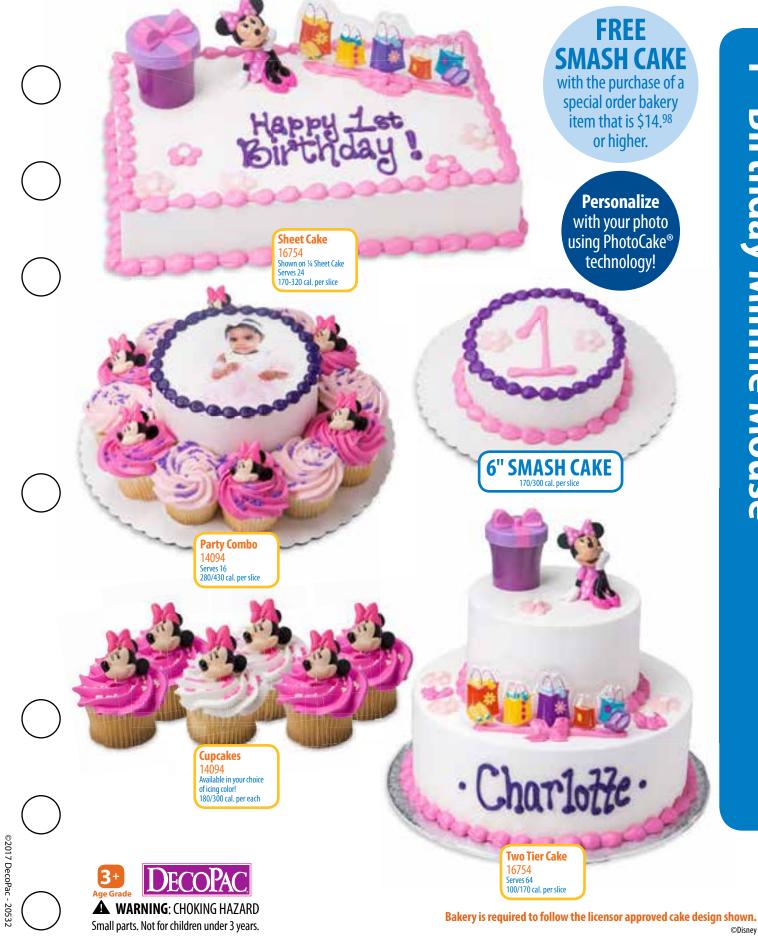

## Get a free smash cake with the purchase of a special order bakery item that is \$14% or higher

\*There is an additional charge for premium fillings, chocolate curls, and PhotoCake® cakes. Ask a Bakery Associate for more details on personalizing your cake and to confirm pricing.

Walmart > 5

Baby gets a free smash cake with the purchase of a special order bakery item that is \$14.98 or higher. Ask a Bakery Associate for details.

Gum paste is food safe and intended as a non-edible decoration only.