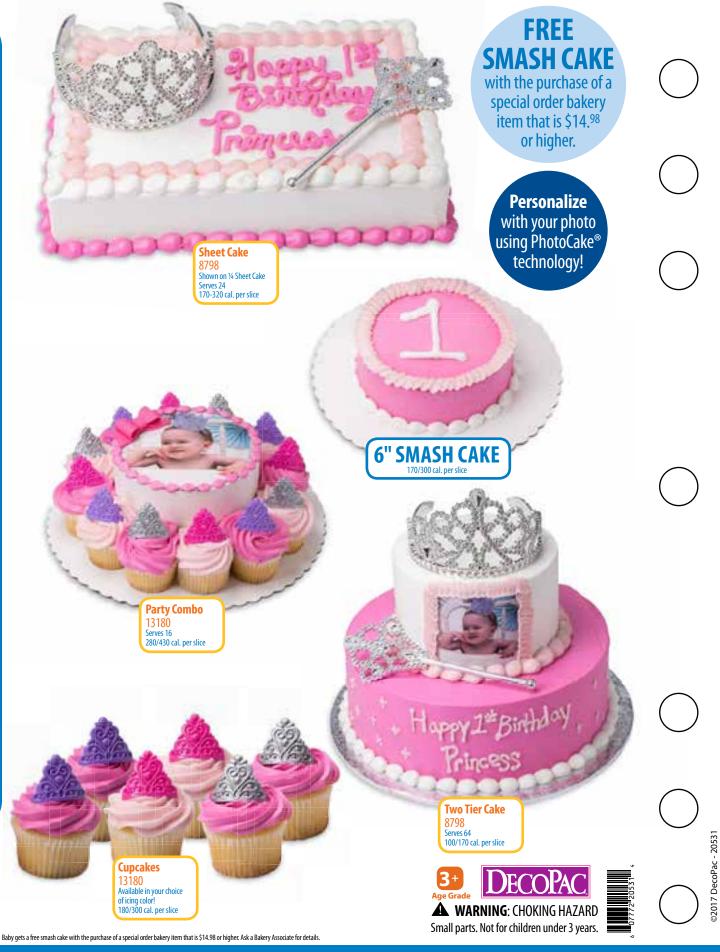

## Get a free smash cake with the purchase of a special order bakery item that is \$14% or higher

\*There is an additional charge for premium fillings, chocolate curls, and PhotoCake® cakes. Ask a Bakery Associate for more details on personalizing your cake and to confirm pricing.

Walmart > 5

Baby gets a free smash cake with the purchase of a special order bakery item that is \$14.98 or higher. Ask a Bakery Associate for details.

Gum paste is food safe and intended as a non-edible decoration only.