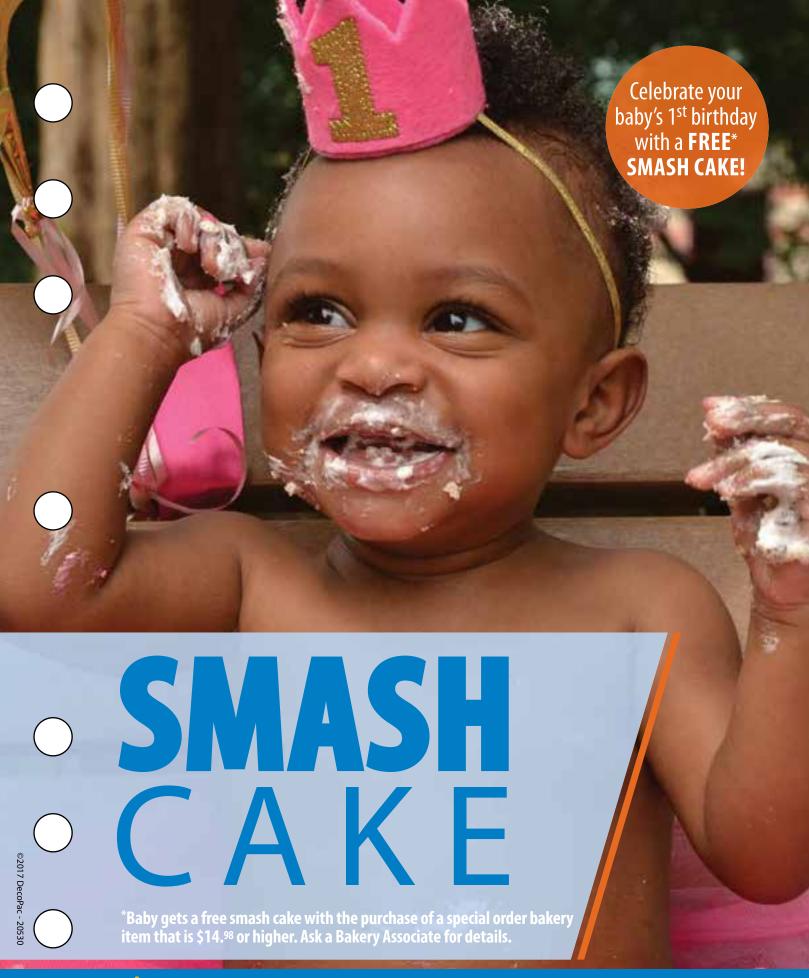

## Get a free smash cake with the purchase of a special order bakery item that is \$14% or higher

\*There is an additional charge for premium fillings, chocolate curls, and PhotoCake® cakes. Ask a Bakery Associate for more details on personalizing your cake and to confirm pricing.

Walmart > 5

Baby gets a free smash cake with the purchase of a special order bakery item that is \$14.98 or higher. Ask a Bakery Associate for details.

Gum paste is food safe and intended as a non-edible decoration only.