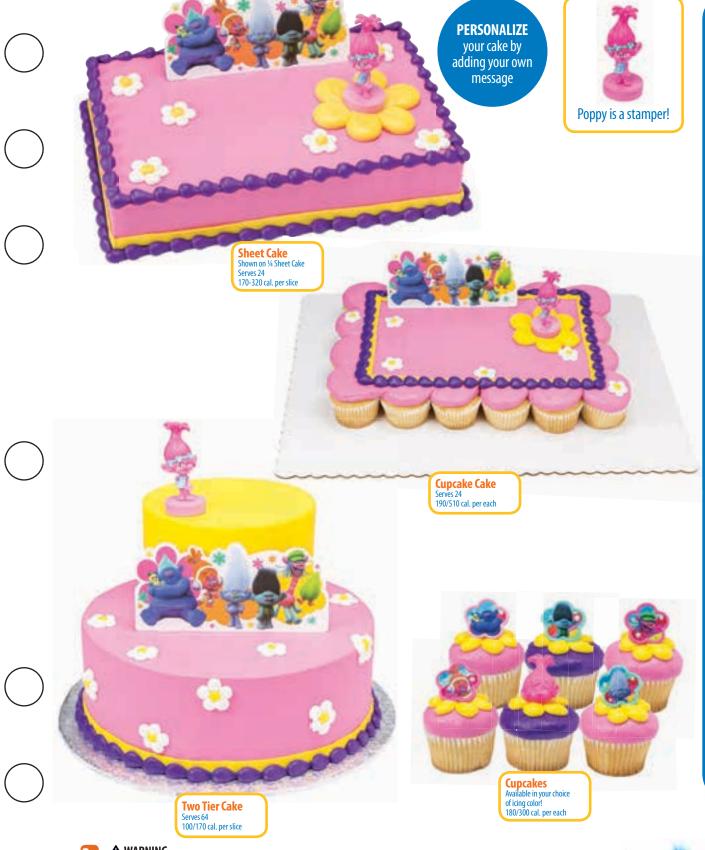

**PERSONALIZE** 

your cake by adding your own message

Cupcake Cake Serves 24 190/510 cal. per each

**A** WARNING Age Grade CHOKING HAZARD-Small parts. Not for children under 3 years. Bakery is required to follow the licensor approved cake design shown. © 2018 Viacom International, Inc.

©2018 DecoPac

**Sheet Cake** Shown on ¼ Sheet Cake Serves 24 170-320 cal. per slice

**Two Tier Cake** Serves 64 100/170 cal. per slice

**Cupcakes** Available in your choice of icing color! 180/300 cal. per each

CHOKING HAZARD-Small parts. Not for children under 3 years.

Age Grade CHOKING HAZARD-Small parts. Not for children under 3 years.

Bakery is required to follow the licensor approved cake design shown.

DreamWorks Trolls © 2018 DreamWorks Animation LLC. All Rights Reserved.