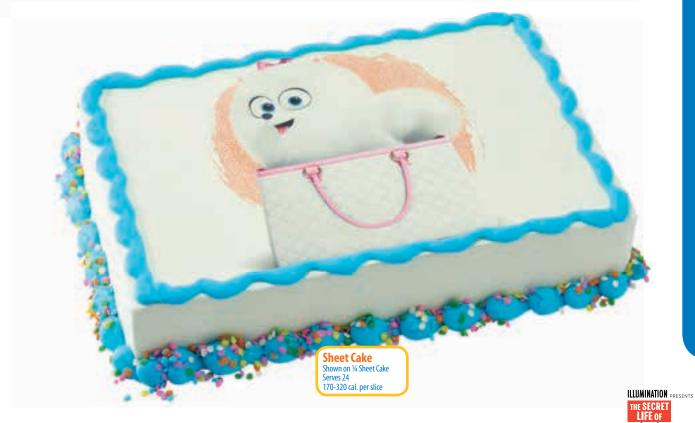

Bakery is required to follow the licensor approved cake design shown.

Licensed by Universal

Bakery is required to follow the licensor approved cake design shown. Licensed by Universal

■ WARNING

Age Grade CHOKING HAZARD-Small parts. Not for children under 3 years.

©2018 DecoPac

**Sheet Cake** Shown on ¼ Sheet Cake Serves 24 170-320 cal. per slice

**Two Tier Cake** Serves 64 100/170 cal. per slice

**Cupcakes** Available in your choice of icing color! 180/300 cal. per each