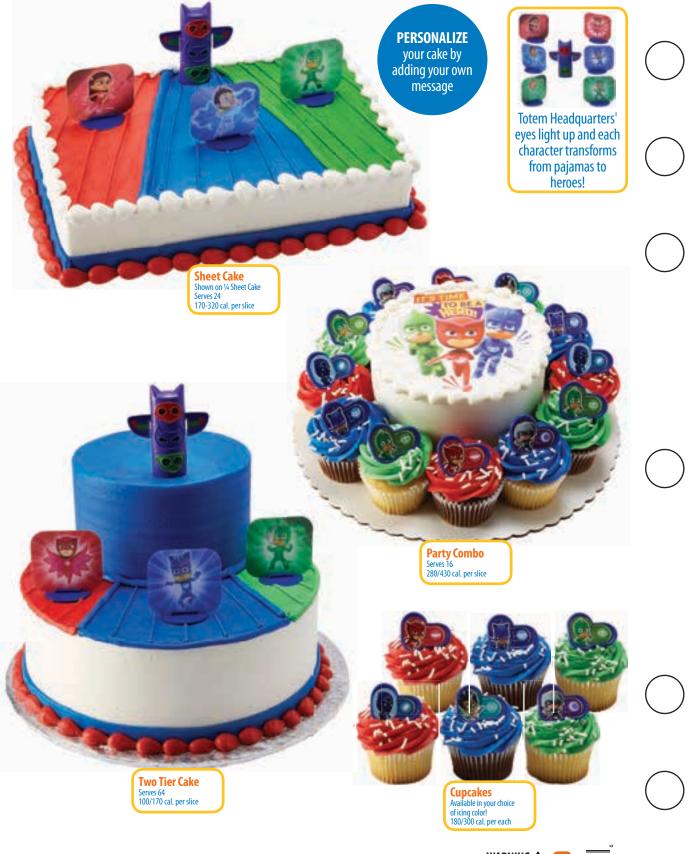

©2018 DecoPac

**Sheet Cake** Shown on ¼ Sheet Cake Serves 24 170-320 cal. per slice

**Two Tier Cake** Serves 64 100/170 cal. per slice

**Cupcakes** Available in your choice of icing color! 180/300 cal. per each