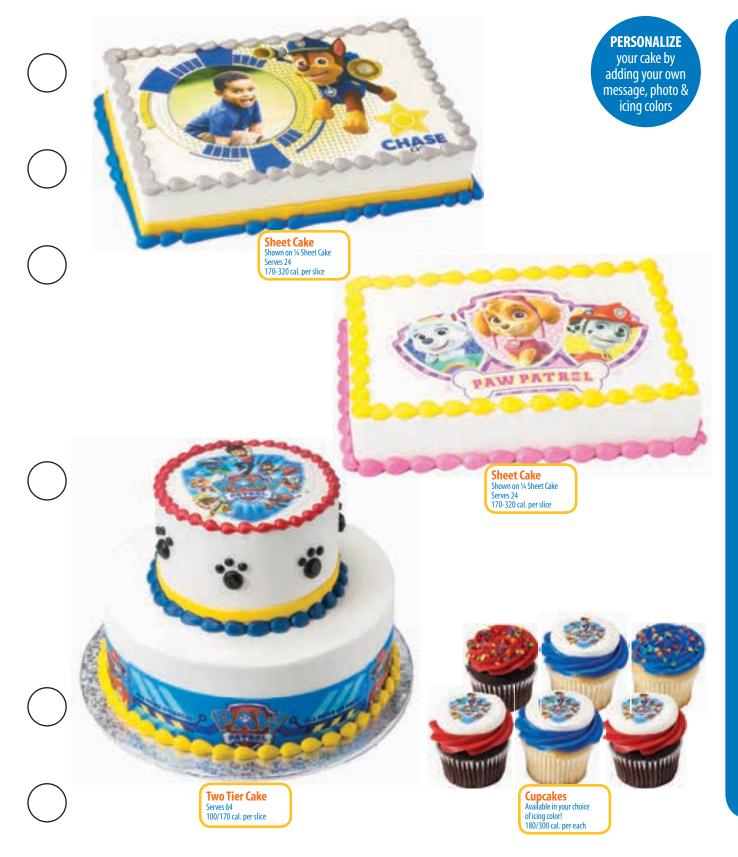

©2018 DecoPac

**Sheet Cake** Shown on ¼ Sheet Cake Serves 24 170-320 cal. per slice

**Two Tier Cake** Serves 64 100/170 cal. per slice

**Cupcakes** Available in your choice of icing color! 180/300 cal. per each

**PERSONALIZE** 

your cake by adding your own message

Cupcake Cake Serves 24 190/510 cal. per each

**A** WARNING Age Grade CHOKING HAZARD-Small parts. Not for children under 3 years. Bakery is required to follow the licensor approved cake design shown. © 2018 Viacom International, Inc.

**Two Tier Cake** Serves 64 100/170 cal. per slice

**Sheet Cake** Shown on ¼ Sheet Cake Serves 24 170-320 cal. per slice

PERSONAL PROPERTY.

de CHOKING HAZARD-Small parts. Not for children under 3 years. Bakery is required to follow the licensor approved cake design shown.