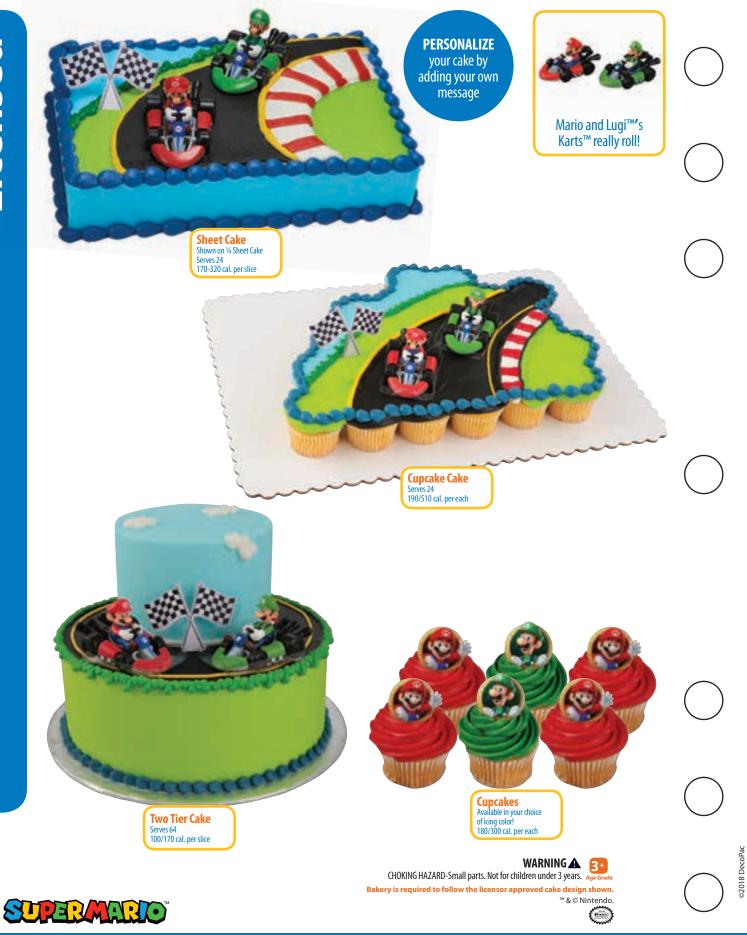

**PERSONALIZE** 

your cake by adding your own message

Cupcake Cake Serves 24 190/510 cal. per each

**A** WARNING Age Grade CHOKING HAZARD-Small parts. Not for children under 3 years. Bakery is required to follow the licensor approved cake design shown. © 2018 Viacom International, Inc.

©2018 DecoPac

**Sheet Cake** Shown on ¼ Sheet Cake Serves 24 170-320 cal. per slice

**Two Tier Cake** Serves 64 100/170 cal. per slice

**Cupcakes** Available in your choice of icing color! 180/300 cal. per each