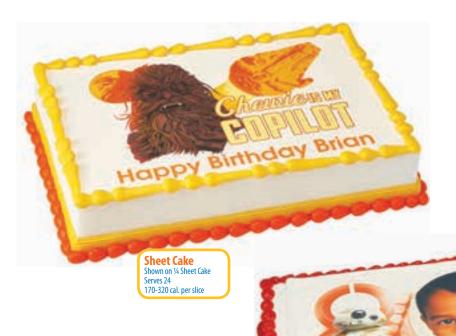

©2018 DecoPac

**Sheet Cake** Shown on ¼ Sheet Cake Serves 24 170-320 cal. per slice

**Two Tier Cake** Serves 64 100/170 cal. per slice

**Cupcakes** Available in your choice of icing color! 180/300 cal. per each