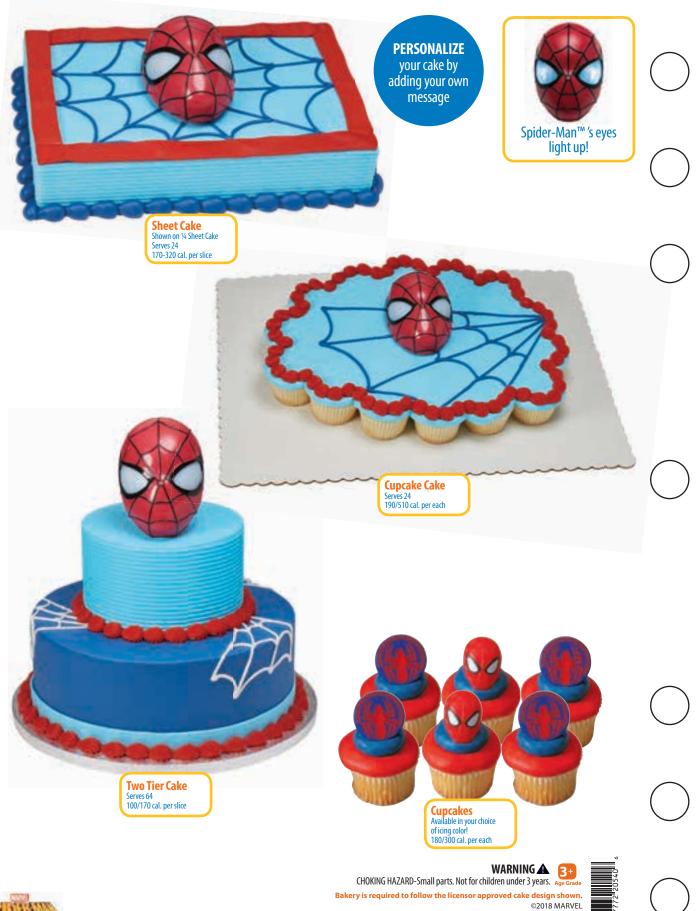

**Two Tier Cake** Serves 64 100/170 cal. per slice

**Sheet Cake** Shown on ¼ Sheet Cake Serves 24 170-320 cal. per slice

PERSONAL PROPERTY.

de CHOKING HAZARD-Small parts. Not for children under 3 years. Bakery is required to follow the licensor approved cake design shown.