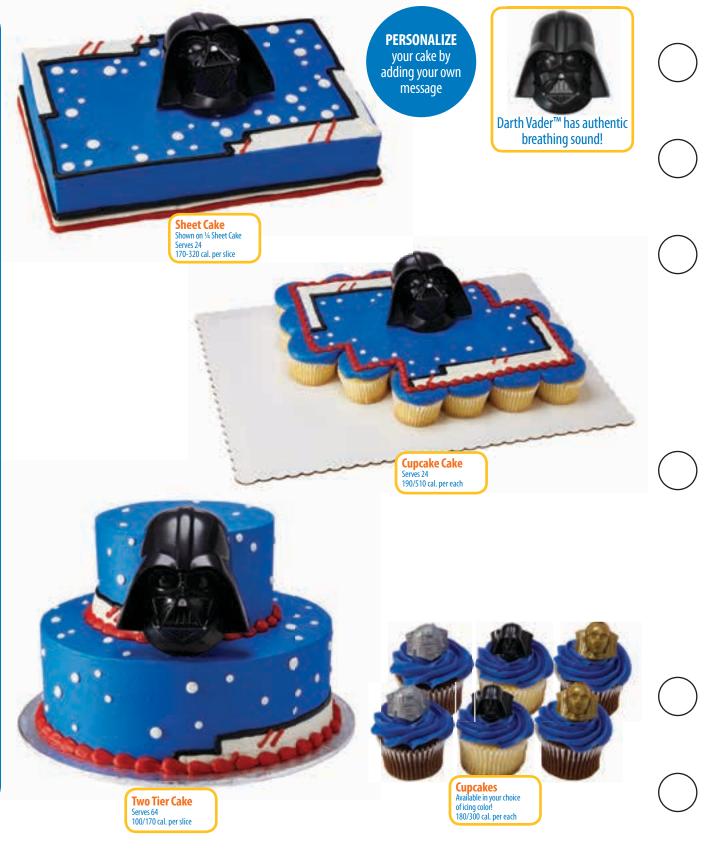

**PERSONALIZE** 

your cake by adding your own message

Cupcake Cake Serves 24 190/510 cal. per each

**A** WARNING Age Grade CHOKING HAZARD-Small parts. Not for children under 3 years. Bakery is required to follow the licensor approved cake design shown. © 2018 Viacom International, Inc.

©2018 DecoPac

**Sheet Cake** Shown on ¼ Sheet Cake Serves 24 170-320 cal. per slice

**Two Tier Cake** Serves 64 100/170 cal. per slice

**Cupcakes** Available in your choice of icing color! 180/300 cal. per each

**A** WARNING cHOKING HAZARD-Small parts. Not for children under 3 years. Bakery is required to follow the licensor approved cake design shown.

© & ™ Lucasfilm Ltd.

3-piece customizable skatepark with fingerboard and action pieces