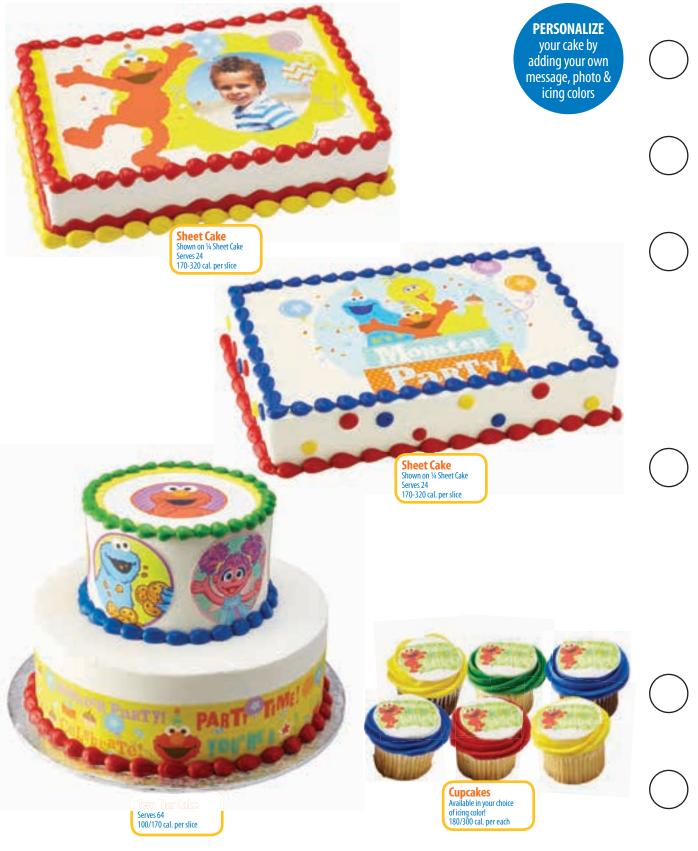

Bakery is required to follow the licensor approved cake design shown.

Sesame Street\* and associated characters, trademarks and design elements are owned and licensed by Sesame Workshop. ©2018 Sesame Workshop. All rights reserved.

©2018 DecoPac

**Sheet Cake** Shown on ¼ Sheet Cake Serves 24 170-320 cal. per slice

**Two Tier Cake** Serves 64 100/170 cal. per slice

**Cupcakes** Available in your choice of icing color! 180/300 cal. per each