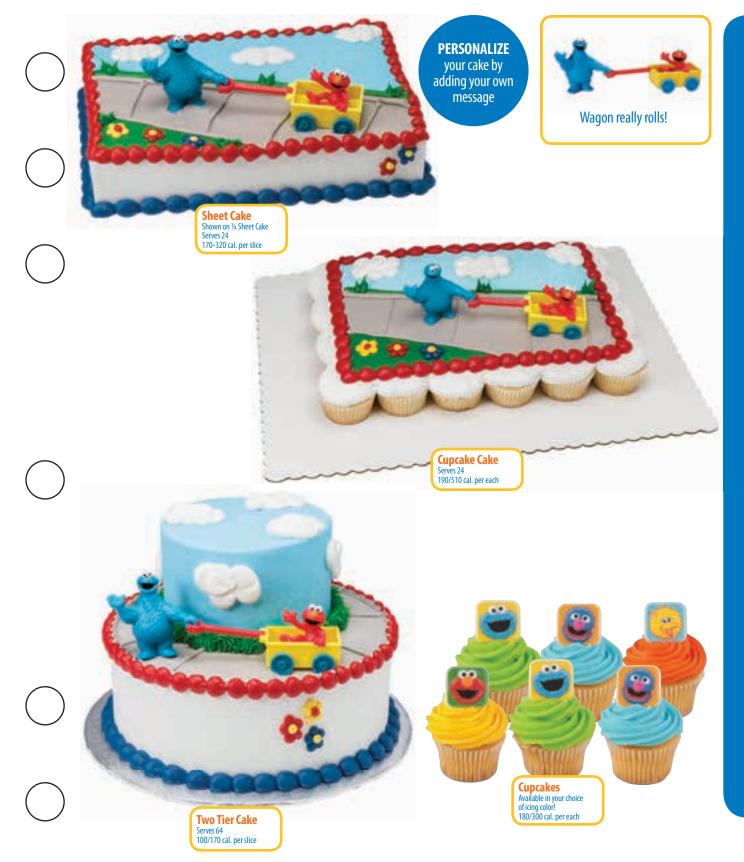

**PERSONALIZE** 

your cake by adding your own message

Cupcake Cake Serves 24 190/510 cal. per each

**A** WARNING Age Grade CHOKING HAZARD-Small parts. Not for children under 3 years. Bakery is required to follow the licensor approved cake design shown. © 2018 Viacom International, Inc.

©2018 DecoPac

**Sheet Cake** Shown on ¼ Sheet Cake Serves 24 170-320 cal. per slice

**Two Tier Cake** Serves 64 100/170 cal. per slice

**Cupcakes** Available in your choice of icing color! 180/300 cal. per each