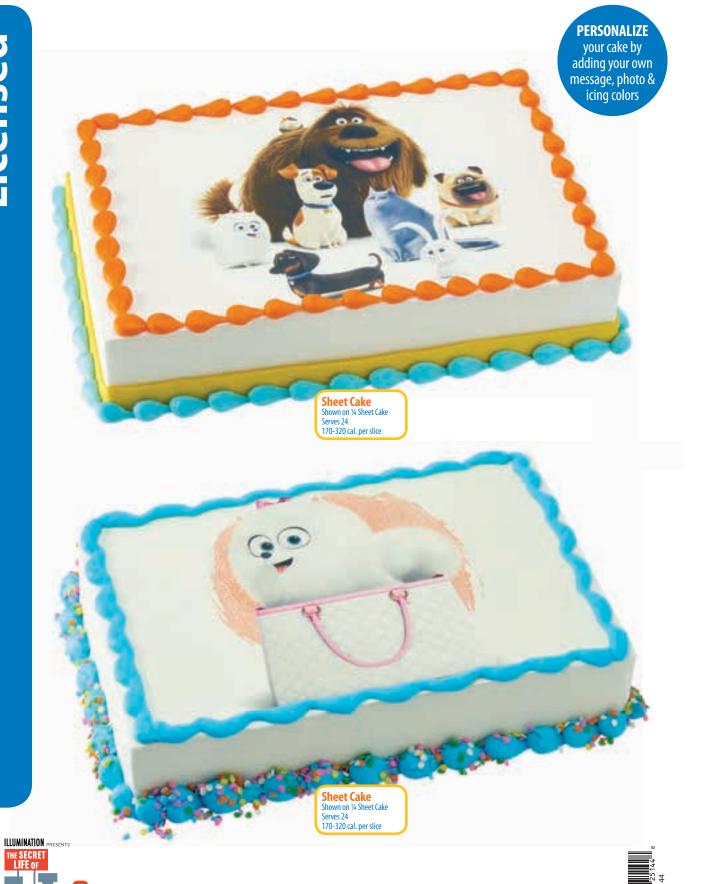

Bakery is required to follow the licensor approved cake design shown.

Licensed by Universal

Bakery is required to follow the licensor approved cake design shown. Licensed by Universal

■ WARNING

Age Grade CHOKING HAZARD-Small parts. Not for children under 3 years.

©2018 DecoPac

**Sheet Cake** Shown on ¼ Sheet Cake Serves 24 170-320 cal. per slice

**Two Tier Cake** Serves 64 100/170 cal. per slice

**Cupcakes** Available in your choice of icing color! 180/300 cal. per each