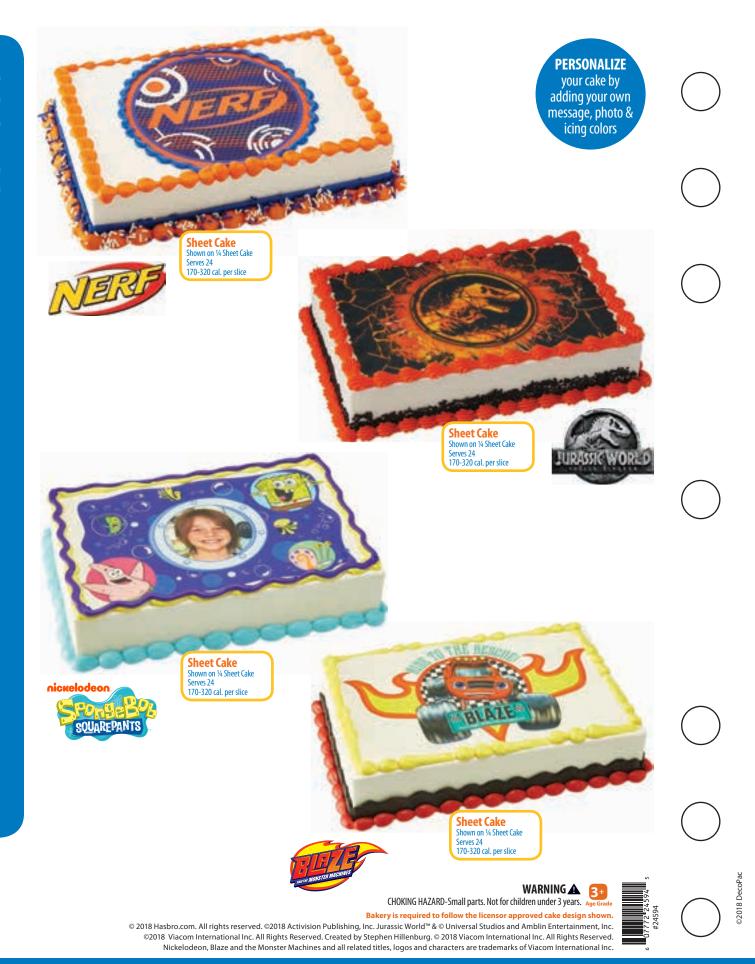

**A** WARNING

CHOKING HAZARD-Small parts. Not for children under 3 years.

Bakery is required to follow the licensor approved cake design shown. ©2018 Viacom International Inc.

Created by Stephen Hillenburg.

©2018 DecoPac

**Sheet Cake** Shown on ¼ Sheet Cake Serves 24 170-320 cal. per slice

**Two Tier Cake** Serves 64 100/170 cal. per slice

**Cupcakes** Available in your choice of icing color! 180/300 cal. per each