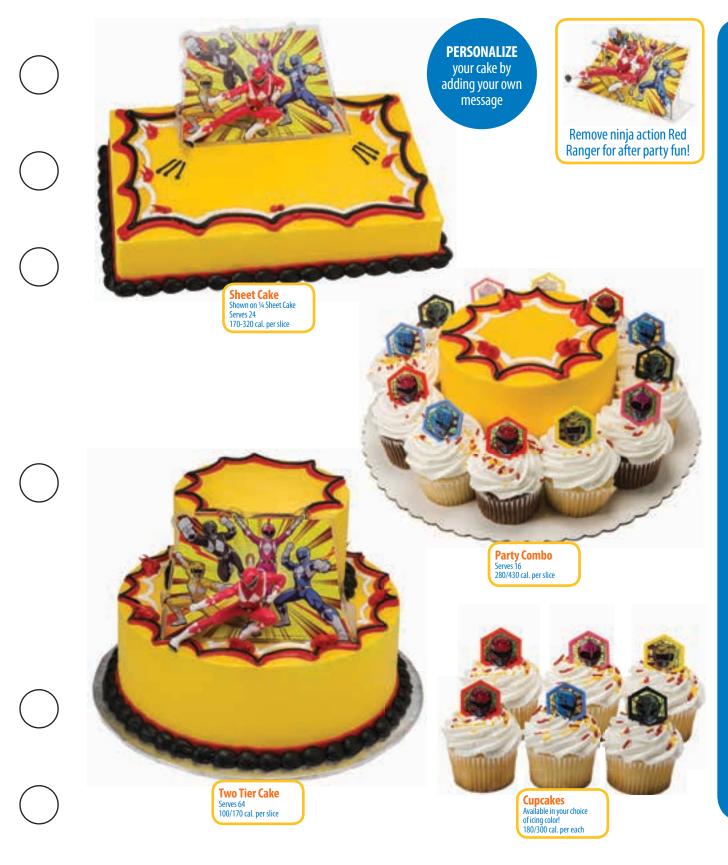

©2018 DecoPac

**Sheet Cake** Shown on ¼ Sheet Cake Serves 24 170-320 cal. per slice

**Two Tier Cake** Serves 64 100/170 cal. per slice

**Cupcakes** Available in your choice of icing color! 180/300 cal. per each

**PERSONALIZE** 

your cake by adding your own message

Cupcake Cake Serves 24 190/510 cal. per each

**A** WARNING Age Grade CHOKING HAZARD-Small parts. Not for children under 3 years. Bakery is required to follow the licensor approved cake design shown. © 2018 Viacom International, Inc.