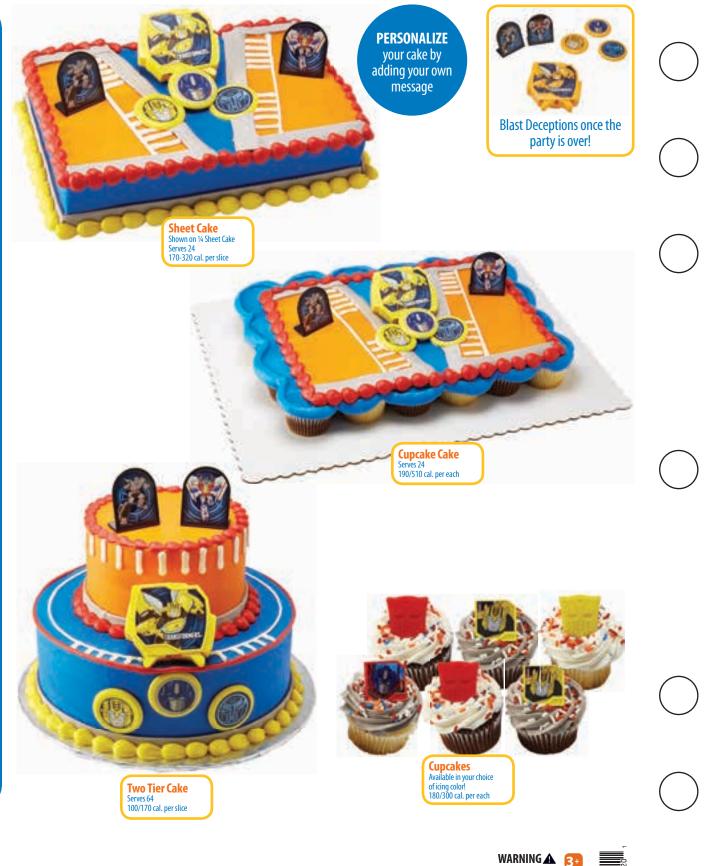

©2018 DecoPac

**Sheet Cake** Shown on ¼ Sheet Cake Serves 24 170-320 cal. per slice

**Two Tier Cake** Serves 64 100/170 cal. per slice

**Cupcakes** Available in your choice of icing color! 180/300 cal. per each

**PERSONALIZE** 

your cake by adding your own message

Cupcake Cake Serves 24 190/510 cal. per each

**A** WARNING Age Grade CHOKING HAZARD-Small parts. Not for children under 3 years. Bakery is required to follow the licensor approved cake design shown. © 2018 Viacom International, Inc.

WARNING A
CHOKING HAZARD-Small parts. Not for children under 3 years. Age Grade
Bakery is required to follow the licensor approved cake design shown.

Bakery is required to follow the licensor approved cake design shown.  $HASBRO\ and\ its\ logo, TRANSFORMERS,\ the\ logo\ and\ all\ related\ characters\ are\ trademarks\ of\ Hasbro\ and\ are\ used\ with\ permission.$ ©2018. All Rights Reserved.