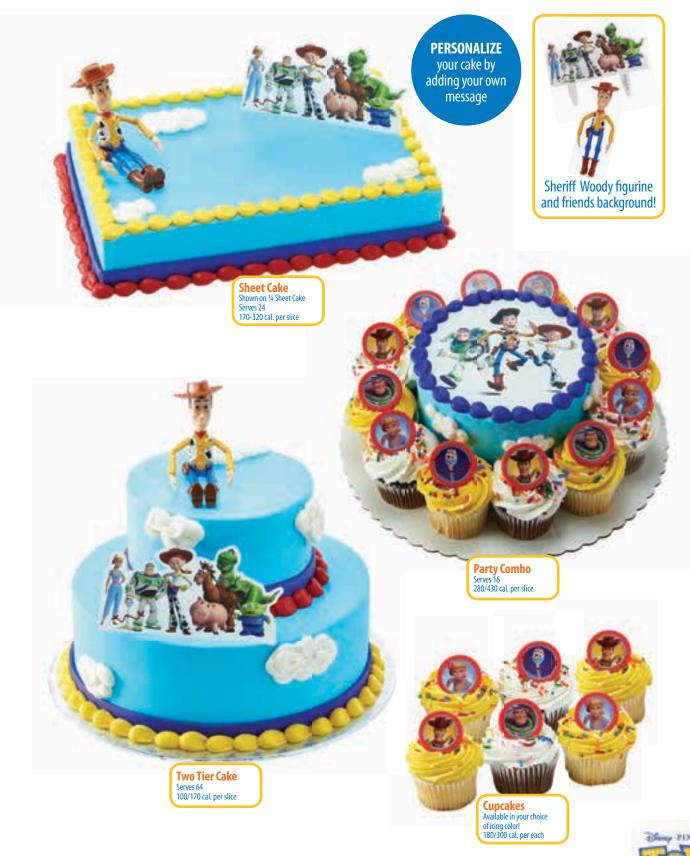

©2018 DecoPac

**Sheet Cake** Shown on ¼ Sheet Cake Serves 24 170-320 cal. per slice

**Two Tier Cake** Serves 64 100/170 cal. per slice

**Cupcakes** Available in your choice of icing color! 180/300 cal. per each