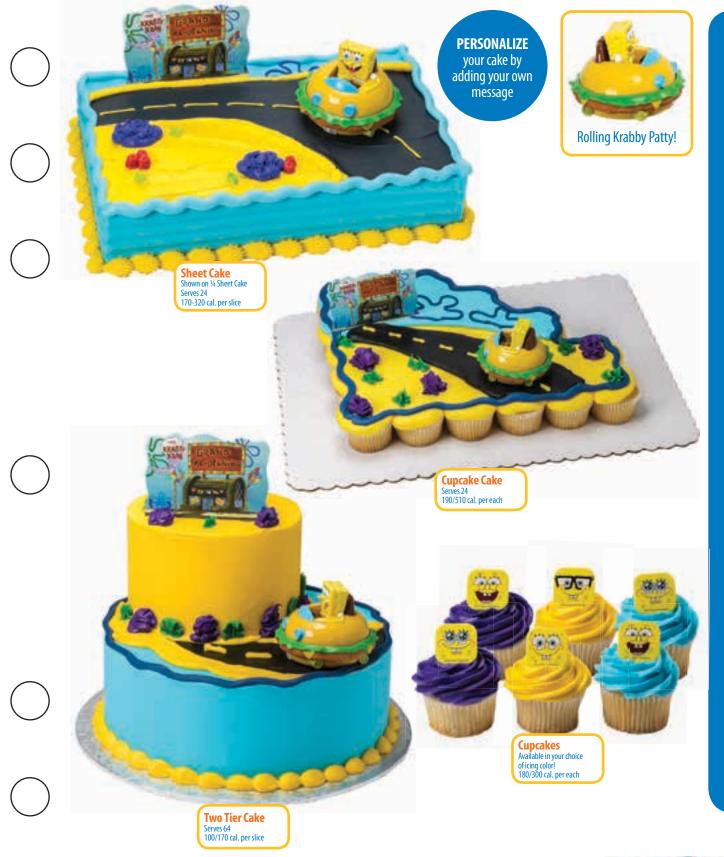

**A** WARNING

CHOKING HAZARD-Small parts. Not for children under 3 years.

Bakery is required to follow the licensor approved cake design shown. ©2018 Viacom International Inc.

Created by Stephen Hillenburg.

©2018 DecoPac

**Sheet Cake** Shown on ¼ Sheet Cake Serves 24 170-320 cal. per slice

**Two Tier Cake** Serves 64 100/170 cal. per slice

**Cupcakes** Available in your choice of icing color! 180/300 cal. per each

**PERSONALIZE** 

your cake by adding your own message

Cupcake Cake Serves 24 190/510 cal. per each

**A** WARNING Age Grade CHOKING HAZARD-Small parts. Not for children under 3 years. Bakery is required to follow the licensor approved cake design shown. © 2018 Viacom International, Inc.