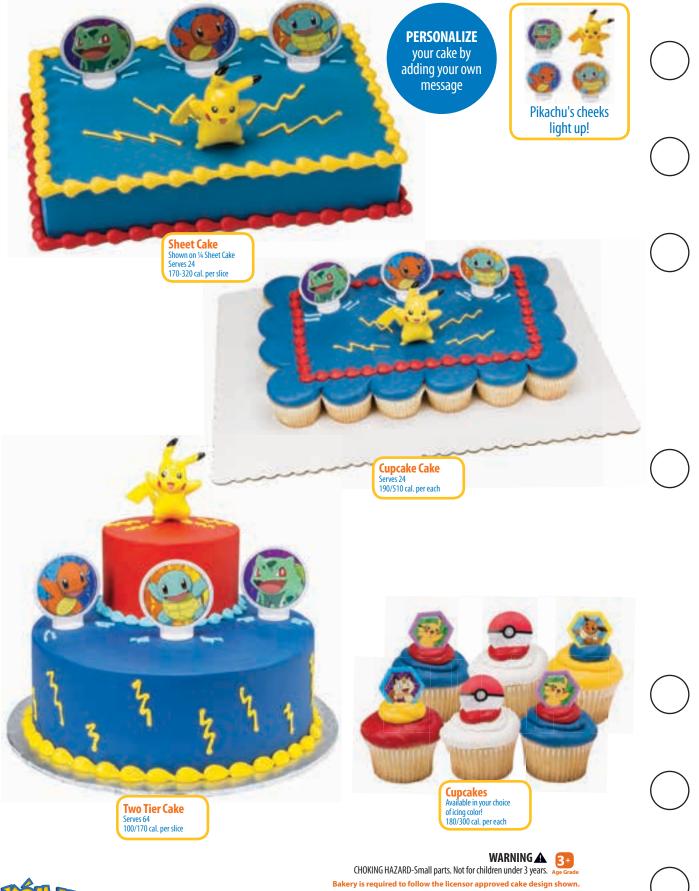

©2018 DecoPac

**Sheet Cake** Shown on ¼ Sheet Cake Serves 24 170-320 cal. per slice

**Two Tier Cake** Serves 64 100/170 cal. per slice

**Cupcakes** Available in your choice of icing color! 180/300 cal. per each

**PERSONALIZE** 

your cake by adding your own message

Cupcake Cake Serves 24 190/510 cal. per each

**A** WARNING Age Grade CHOKING HAZARD-Small parts. Not for children under 3 years. Bakery is required to follow the licensor approved cake design shown. © 2018 Viacom International, Inc.