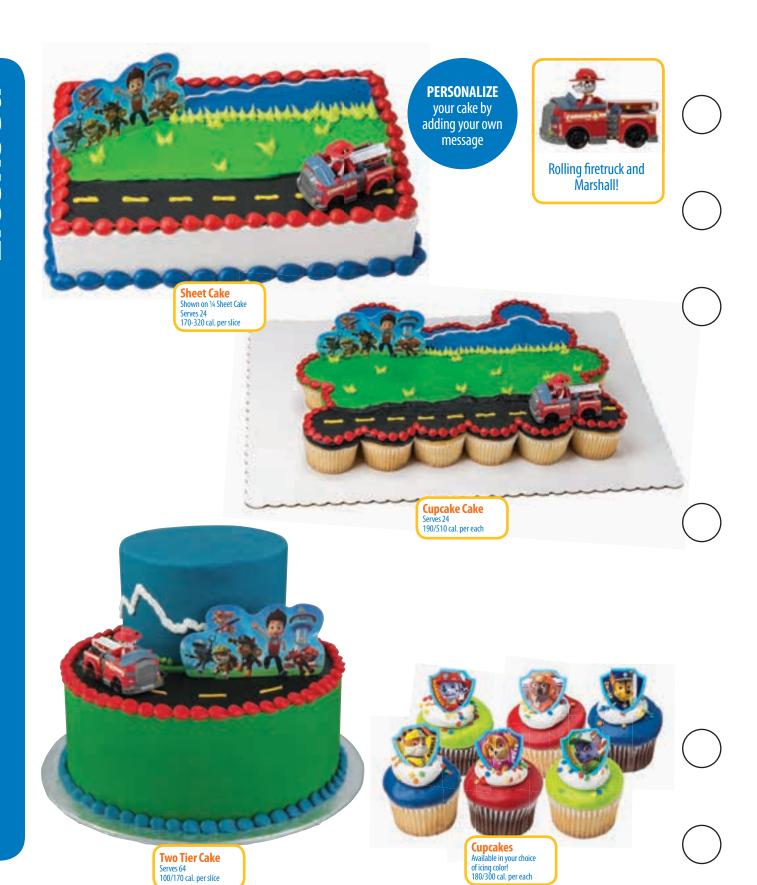

©2018 DecoPac

**Sheet Cake** Shown on ¼ Sheet Cake Serves 24 170-320 cal. per slice

**Two Tier Cake** Serves 64 100/170 cal. per slice

**Cupcakes** Available in your choice of icing color! 180/300 cal. per each

**PERSONALIZE** 

your cake by adding your own message

Cupcake Cake Serves 24 190/510 cal. per each

**A** WARNING Age Grade CHOKING HAZARD-Small parts. Not for children under 3 years. Bakery is required to follow the licensor approved cake design shown. © 2018 Viacom International, Inc.