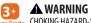

**Two Tier Cake** Serves 64 100/170 cal. per slice

**Sheet Cake** Shown on ¼ Sheet Cake Serves 24 170-320 cal. per slice

PERSONAL PROPERTY.

de CHOKING HAZARD-Small parts. Not for children under 3 years. Bakery is required to follow the licensor approved cake design shown.