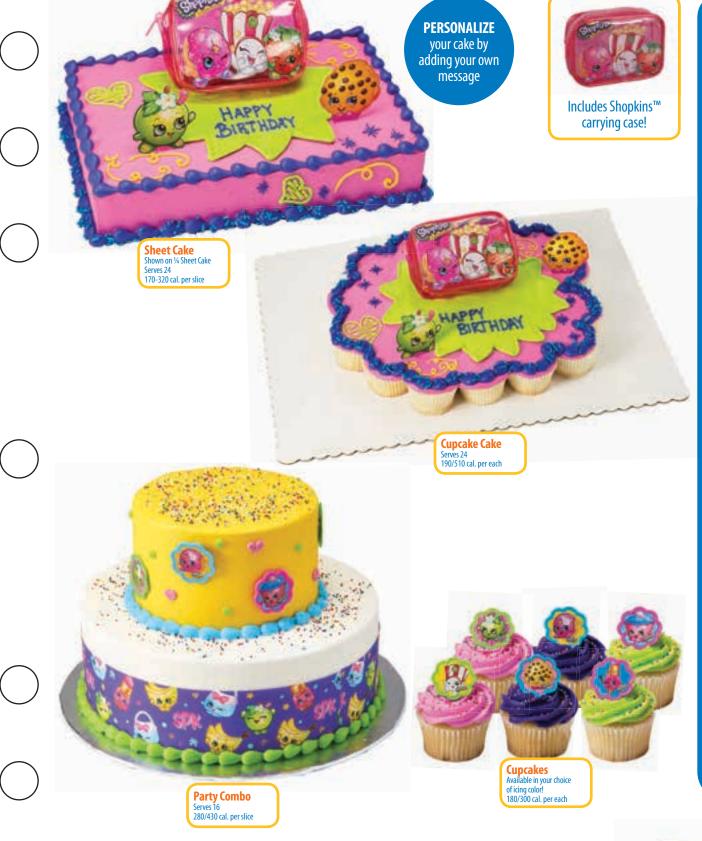

©2018 DecoPac

**Sheet Cake** Shown on ¼ Sheet Cake Serves 24 170-320 cal. per slice

**Two Tier Cake** Serves 64 100/170 cal. per slice

**Cupcakes** Available in your choice of icing color! 180/300 cal. per each